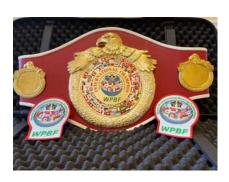

# **International Championship Belt**

 Weight (kg):
 2

 Height (cm):
 30

 Length (cm):
 126

 Medallion (cm):
 25 x 24

Material: Gold Plated Bronze, Rhinestone, Leather

Manufacturer: Everbright Ltd,.