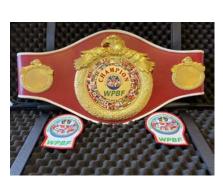

# **WPBF World Championship Belt**

 Weight (kg):
 2

 Height (cm):
 30

 Length (cm):
 126

 Medallion (cm):
 25 x 24

Material: Gold Plated Bronze, Rhinestone, Leather

Manufacturer: Everbright Ltd,.