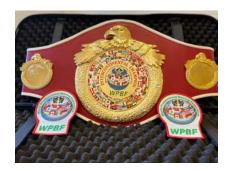

### **Inter-Continental Championship Belt**

 Weight (kg):
 2

 Height (cm):
 30

 Length (cm):
 126

 Medallion (cm):
 25 x 2

Material: Gold Plated Bronze, Rhinestone, Leather

Manufacturer: Everbright Ltd,.