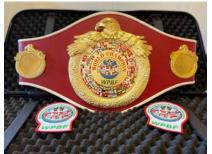

# **WPBF World Championship Belt**

 Weight (kg):
 2

 Height (cm):
 30

 Length (cm):
 126

 Medallion (cm):
 25 x 24

Material: Gold Plated Bronze, Rhinestone, Leather

Manufacturer: Everbright Ltd,.