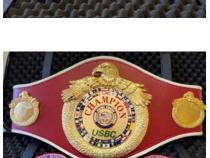

# **U.S.B.C. Championship Belt**

 Weight (kg):
 2

 Height (cm):
 30

 Length (cm):
 126

 Medallion (cm):
 25 x 24

Material: Gold Plated Bronze, Rhinestone, Leather

Manufacturer: Everbright Ltd,.